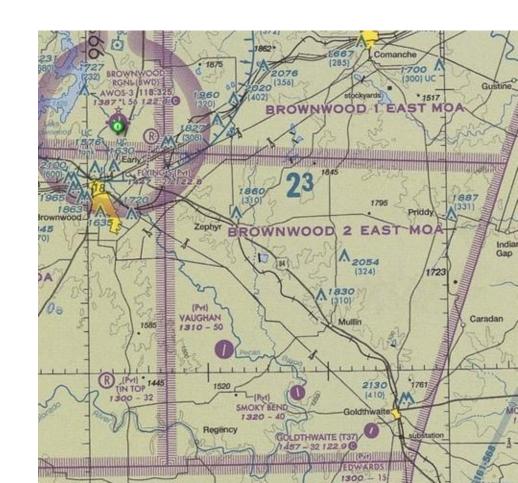

| 2                                   |

# SUA (cont.)

• Restricted Areas





Warning Areas

# SUA (cont.)

• Military Operations Areas (MOAs)

Alert Areas





# **Typical Questions**

- What Airspace is KFTW Located In?
- What Airspace is at 3,300'MSL Over KFTW?
- What Airspace is at 4,100' MSL Over KFTW?