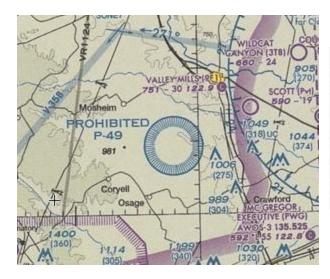

#### SUA

- Special Use Airspace
  - E.g., Prohibited Areas
  - Use Legend for Altitude, Times and Controlling Agency, and Frequencies

P-1 R R R R R

|                                      | Unless otherwise noted o<br>MSL and in feet. Time is<br>"TO" on altitude means<br>FL - Flight Level<br>NO A/G - No air to go<br>Contact Flight Service to | local.<br>"To and including."<br>sund communications. | † Other times by NOTAM<br>NOTAM – Use of this term<br>Aneos indicates FAA and<br>systems. Use of this term<br>other Special Use areas in<br>DeD NOTAM system.                                                                                                                                                                                                                                                                                                                                                                                                                                                                                                                                                                                                                                                                                                                                                                                                                                                                                                                                                                                                                                                                                                                                                                                                                                                                                                                                                                                                                                                                                                                                                                                                                                                                                                                                                                                                                                                                                                                                                                  | in Restricted<br>DoD NOTAM<br>n all |
|--------------------------------------|-----------------------------------------------------------------------------------------------------------------------------------------------------------|-------------------------------------------------------|--------------------------------------------------------------------------------------------------------------------------------------------------------------------------------------------------------------------------------------------------------------------------------------------------------------------------------------------------------------------------------------------------------------------------------------------------------------------------------------------------------------------------------------------------------------------------------------------------------------------------------------------------------------------------------------------------------------------------------------------------------------------------------------------------------------------------------------------------------------------------------------------------------------------------------------------------------------------------------------------------------------------------------------------------------------------------------------------------------------------------------------------------------------------------------------------------------------------------------------------------------------------------------------------------------------------------------------------------------------------------------------------------------------------------------------------------------------------------------------------------------------------------------------------------------------------------------------------------------------------------------------------------------------------------------------------------------------------------------------------------------------------------------------------------------------------------------------------------------------------------------------------------------------------------------------------------------------------------------------------------------------------------------------------------------------------------------------------------------------------------------|-------------------------------------|
| U.1                                  | . P-PROHIBITED, R                                                                                                                                         | -RESTRICTED, W-WARNING,                               | A-ALERT, MOA-MILITARY OF                                                                                                                                                                                                                                                                                                                                                                                                                                                                                                                                                                                                                                                                                                                                                                                                                                                                                                                                                                                                                                                                                                                                                                                                                                                                                                                                                                                                                                                                                                                                                                                                                                                                                                                                                                                                                                                                                                                                                                                                                                                                                                       | PERATIONS AREA                      |
| 14100                                | ALTITUDE                                                                                                                                                  | -RESTRICTED, W-WARNING,<br>TIME OF USE                | CONTROLLING AGENCY/                                                                                                                                                                                                                                                                                                                                                                                                                                                                                                                                                                                                                                                                                                                                                                                                                                                                                                                                                                                                                                                                                                                                                                                                                                                                                                                                                                                                                                                                                                                                                                                                                                                                                                                                                                                                                                                                                                                                                                                                                                                                                                            | 2                                   |
| JMBER                                |                                                                                                                                                           |                                                       | and and and and the property of the state of | FREQUENCIES                         |
| UMBER<br>19                          | ALTITUDE                                                                                                                                                  | TIME OF USE                                           | CONTROLLING AGENCY/<br>CONTACT FACILITY                                                                                                                                                                                                                                                                                                                                                                                                                                                                                                                                                                                                                                                                                                                                                                                                                                                                                                                                                                                                                                                                                                                                                                                                                                                                                                                                                                                                                                                                                                                                                                                                                                                                                                                                                                                                                                                                                                                                                                                                                                                                                        |                                     |
| U.S<br>UMBER<br>19<br>302 A<br>302 B | ALTITUDE<br>TO 2000                                                                                                                                       | TIME OF USE<br>CONTINUOUS                             | CONTROLLING AGENCY/<br>CONTACT FACILITY<br>NO A/G                                                                                                                                                                                                                                                                                                                                                                                                                                                                                                                                                                                                                                                                                                                                                                                                                                                                                                                                                                                                                                                                                                                                                                                                                                                                                                                                                                                                                                                                                                                                                                                                                                                                                                                                                                                                                                                                                                                                                                                                                                                                              | 2                                   |
| UMBER<br>19<br>302 A                 | ALTITUDE<br>TO 2000<br>TO 30,000                                                                                                                          | CONTINUOUS<br>CONTINUOUS                              | CONTROLLING AGENCY/<br>CONTACT FACILITY<br>NO A/G<br>HOUSTON ONTR                                                                                                                                                                                                                                                                                                                                                                                                                                                                                                                                                                                                                                                                                                                                                                                                                                                                                                                                                                                                                                                                                                                                                                                                                                                                                                                                                                                                                                                                                                                                                                                                                                                                                                                                                                                                                                                                                                                                                                                                                                                              | 2                                   |

# SUA (cont.)

• Restricted Areas

Warning Areas