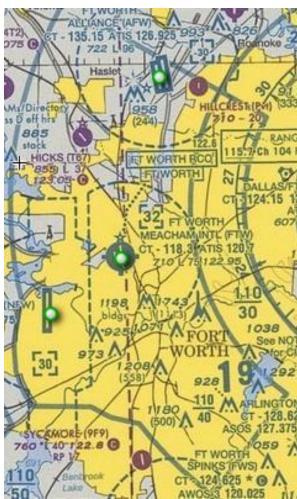

# **Typical Questions**

- What Airspace is KFTW Located In?
- What Airspace is at 3,300'MSL Over KFTW?
- What Airspace is at 4,100' MSL Over KFTW?