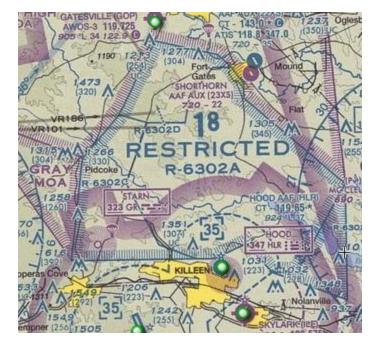

#### SUA

- Special Use Airspace
  - E.g., Prohibited Areas
  - Use Legend for Altitude, Times and Controlling Agency, and Frequencies

P-1 R R R R R

|                                      | Unless otherwise noted o<br>MSL and in feet. Time is<br>"TO" on altitude means<br>FL - Flight Level<br>NO A/G - No air to go<br>Contact Flight Service to | local.<br>"To and including."<br>sund communications. | † Other times by NOTAM<br>NOTAM – Use of this term<br>Aneos indicates FAA and<br>systems. Use of this term<br>other Special Use areas in<br>DeD NOTAM system.                                                                                                                                                                                                                                                                                                                                                                                                                                                                                                                                                                                                                                                                                                                                                                                                                                                                                                                                                                                                                                                                                                                                                                                                                                                                                                                                                                                                                                                                                                                                                                                                                                                                                                                                                                                                                                                                                                                                                                  | in Restricted<br>DoD NOTAM<br>n all |
|--------------------------------------|-----------------------------------------------------------------------------------------------------------------------------------------------------------|-------------------------------------------------------|--------------------------------------------------------------------------------------------------------------------------------------------------------------------------------------------------------------------------------------------------------------------------------------------------------------------------------------------------------------------------------------------------------------------------------------------------------------------------------------------------------------------------------------------------------------------------------------------------------------------------------------------------------------------------------------------------------------------------------------------------------------------------------------------------------------------------------------------------------------------------------------------------------------------------------------------------------------------------------------------------------------------------------------------------------------------------------------------------------------------------------------------------------------------------------------------------------------------------------------------------------------------------------------------------------------------------------------------------------------------------------------------------------------------------------------------------------------------------------------------------------------------------------------------------------------------------------------------------------------------------------------------------------------------------------------------------------------------------------------------------------------------------------------------------------------------------------------------------------------------------------------------------------------------------------------------------------------------------------------------------------------------------------------------------------------------------------------------------------------------------------|-------------------------------------|
| U.1                                  | . P-PROHIBITED, R                                                                                                                                         | -RESTRICTED, W-WARNING,                               | A-ALERT, MOA-MILITARY OF                                                                                                                                                                                                                                                                                                                                                                                                                                                                                                                                                                                                                                                                                                                                                                                                                                                                                                                                                                                                                                                                                                                                                                                                                                                                                                                                                                                                                                                                                                                                                                                                                                                                                                                                                                                                                                                                                                                                                                                                                                                                                                       | PERATIONS AREA                      |
| 14100                                | ALTITUDE                                                                                                                                                  | -RESTRICTED, W-WARNING,<br>TIME OF USE                | CONTROLLING AGENCY/                                                                                                                                                                                                                                                                                                                                                                                                                                                                                                                                                                                                                                                                                                                                                                                                                                                                                                                                                                                                                                                                                                                                                                                                                                                                                                                                                                                                                                                                                                                                                                                                                                                                                                                                                                                                                                                                                                                                                                                                                                                                                                            | 2                                   |
| JMBER                                |                                                                                                                                                           |                                                       | and and and and the property of the state of | FREQUENCIES                         |
| UMBER<br>19                          | ALTITUDE                                                                                                                                                  | TIME OF USE                                           | CONTROLLING AGENCY/<br>CONTACT FACILITY                                                                                                                                                                                                                                                                                                                                                                                                                                                                                                                                                                                                                                                                                                                                                                                                                                                                                                                                                                                                                                                                                                                                                                                                                                                                                                                                                                                                                                                                                                                                                                                                                                                                                                                                                                                                                                                                                                                                                                                                                                                                                        |                                     |
| U.S<br>UMBER<br>19<br>302 A<br>302 B | ALTITUDE<br>TO 2000                                                                                                                                       | TIME OF USE<br>CONTINUOUS                             | CONTROLLING AGENCY/<br>CONTACT FACILITY<br>NO A/G                                                                                                                                                                                                                                                                                                                                                                                                                                                                                                                                                                                                                                                                                                                                                                                                                                                                                                                                                                                                                                                                                                                                                                                                                                                                                                                                                                                                                                                                                                                                                                                                                                                                                                                                                                                                                                                                                                                                                                                                                                                                              | 2                                   |
| UMBER<br>19<br>302 A                 | ALTITUDE<br>TO 2000<br>TO 30,000                                                                                                                          | CONTINUOUS<br>CONTINUOUS                              | CONTROLLING AGENCY/<br>CONTACT FACILITY<br>NO A/G<br>HOUSTON ONTR                                                                                                                                                                                                                                                                                                                                                                                                                                                                                                                                                                                                                                                                                                                                                                                                                                                                                                                                                                                                                                                                                                                                                                                                                                                                                                                                                                                                                                                                                                                                                                                                                                                                                                                                                                                                                                                                                                                                                                                                                                                              | 2                                   |

# SUA (cont.)

• Restricted Areas

Warning Areas