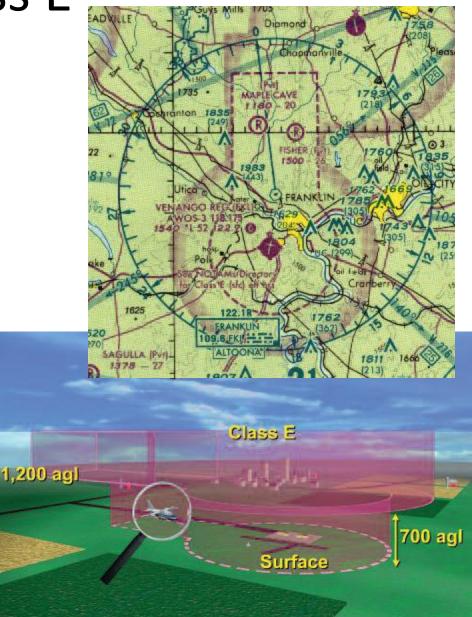

### Class E

- Lower Normal Base to 700' AGL
  - Around Many Airports With No Control Towers

# Class E

- May Also Extend Base to Surface
  - Note Dashed Magenta
  - A weather observer or automated weather observation equipment (ASOS or AWOS) must be available at airports surrounded by <u>surfacebased</u> Class E.