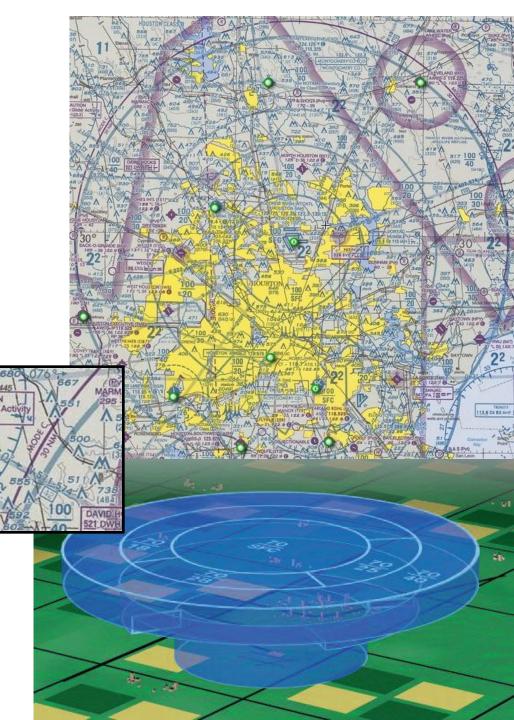

### Class G

- The Only 'Uncontrolled' Airspace
- Nominally Surface to 1200' AGL
  - May Extend to Higher Altitude (up to 14,500') in Sparsely Populated Areas
- Technically, Not Depicted on Sectional Chart, But

# Class G (cont.)

- The Blue Shaded Line Shows Class E Floor
  - On 'Hard' Side E Down to 14,500' MSL
  - On 'Soft' Side Down to
     1200' AGL

# Class G (cont.)

- May Also Have a Blue 'Zipper' For Other Altitudes
- Here the Base of Class E Goes Down to 13,700 MSL

### Class E

- Lower Normal Base to 700' AGL
  - Around Many Airports With No Control Towers

# Class E

- May Also Extend Base to Surface
  - Note Dashed Magenta
  - A weather observer or automated weather observation equipment (ASOS or AWOS) must be available at airports surrounded by <u>surfacebased</u> Class E.

# Class D

- Dashed Blue Line Around Airports With Control Towers
- Surface to Nominally 2,500' AGL
  - See 31 in Brackets for KHYI
  - So D Airspace Extends from Surface to 3,100 MSL
  - Likely Includes a Class E
     Transition Zone

### Class C

- Magenta Solid Lines
  - Inner Circle to ~ 4,000'
     AGL
  - Outer Shelf
- Will Have TRACON
  - Approach and
     Departure Control

# TRSA

- Terminal Radar Service Area (TRSA)
- Black Lines
- Similar to Class C
  - Tower Has Responsibility for RADAR in Class D
  - TRACON Assists Tower
  - TRACON Responsible for TRSA
- Always Has a Class D Airport

# Class B

- Solid Blue Lines
- Many Tiers and Shelf's
- Has 30 nm Mode C Veil

CAUTION

– Solid Magenta