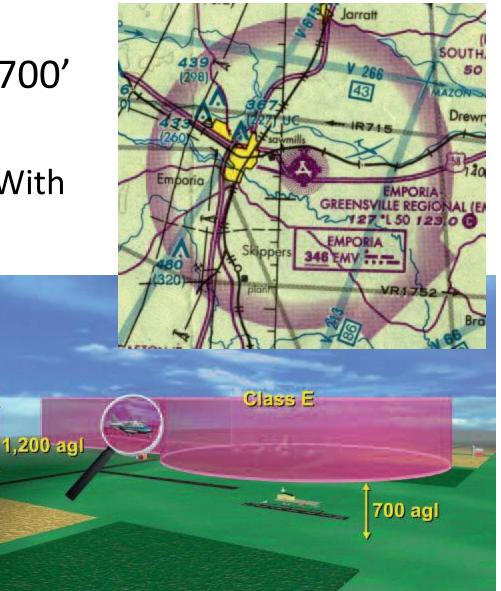

### Class E

- Lower Normal Base to 700' AGL
  - Around Many Airports With No Control Towers

# Class E

- May Also Extend Base to Surface
  - Note Dashed Magenta
  - A weather observer or automated weather observation equipment (ASOS or AWOS) must be available at airports surrounded by <u>surfacebased</u> Class E.