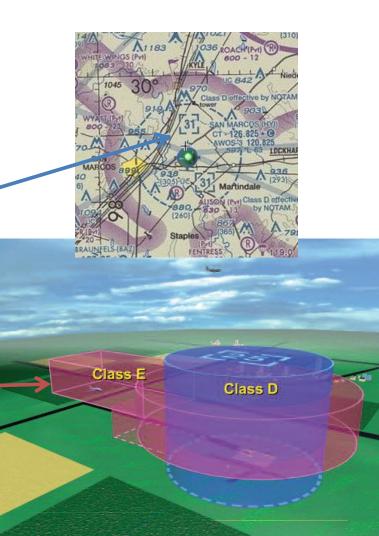

# Class D

- Dashed Blue Line Around Airports With Control Towers
- Surface to Nominally 2,500' AGL
  - See 31 in Brackets for KHYI
  - So D Airspace Extends from Surface to 3,100 MSL
  - Likely Includes a Class E
     Transition Zone