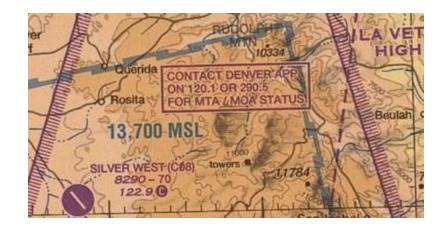

# Class G (cont.)

- May Also Have a Blue 'Zipper' For Other Altitudes
- Here the Base of Class E Goes Down to 13,700 MSL