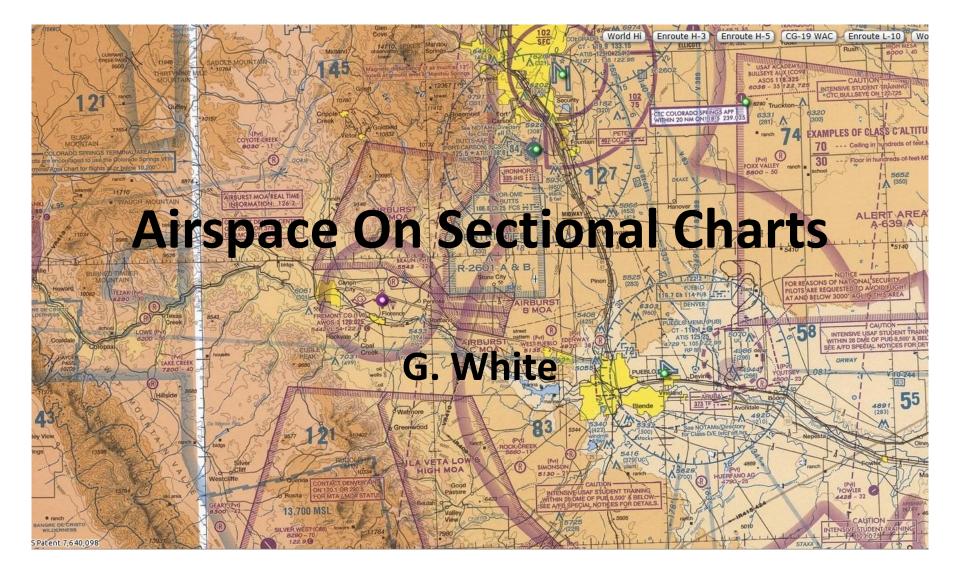

# Airspace Recognition on Sectionals

- Does Not Cover:
  - -WX
  - Communication
  - Clearances
  - Equipment
  - Speed
- For These See Airspace Link on My Website — http://w5gw.com/images/Airspace.pdf