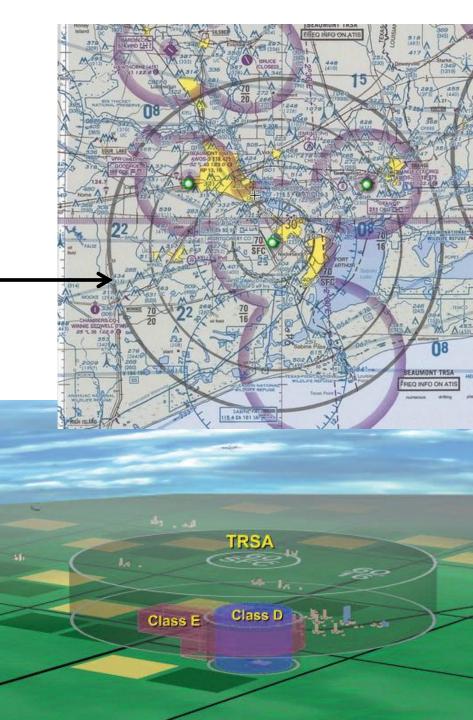

# TRSA

- Terminal Radar Service Area (TRSA)
- Black Lines
- Similar to Class C
  - Tower Has Responsibility for RADAR in Class D
  - TRACON Assists Tower
  - TRACON Responsible for TRSA
- Always Has a Class D Airport