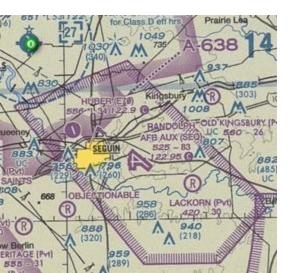

# Class D

- Dashed Blue Line Around Airports With Control Towers
- Surface to Nominally 2,500' AGL
  - See 31 in Brackets for KHYI
  - So D Airspace Extends from Surface to 3,100 MSL
  - Likely Includes a Class E
     Transition Zone

### Class C

- Magenta Solid Lines
  - Inner Circle to ~ 4,000'
     AGL
  - Outer Shelf
- Will Have TRACON
  - Approach and
     Departure Control

# TRSA

- Terminal Radar Service Area (TRSA)
- Black Lines
- Similar to Class C
  - Tower Has Responsibility for RADAR in Class D
  - TRACON Assists Tower
  - TRACON Responsible for TRSA
- Always Has a Class D Airport