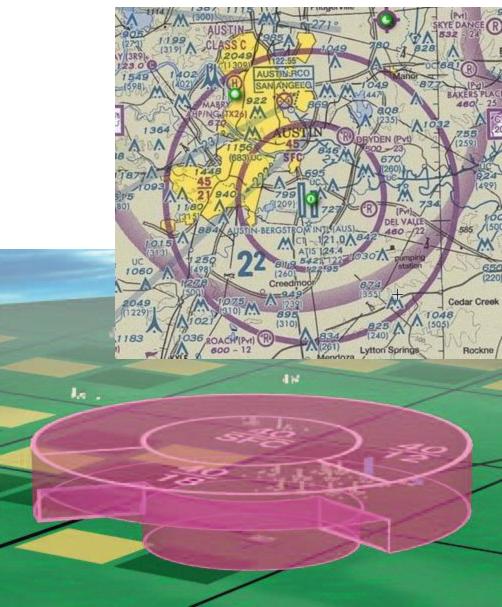

### Class C

- Magenta Solid Lines
  - Inner Circle to ~ 4,000'
     AGL
  - Outer Shelf
- Will Have TRACON
  - Approach and
     Departure Control